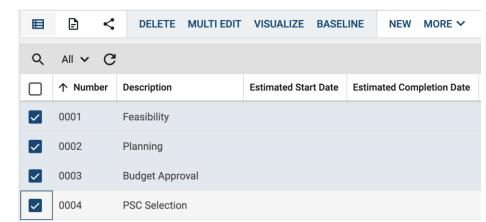

### Edit/Update/Delete a Milestone

- 1. While in the Milestone application click on the Milestone that you wish to Edit/Update/Delete
- 2. This will open a new screen on the right, please go ahead and click Edit at the top of the record to modify the Milestone or add the dates to the Milestone.
- 3. To delete a milestone, click on Milestone and hit Delete.
- 4. Once the information has been entered/updated click Save/Close
- 5. If you wish to Baseline the Milestone, please click on the Baseline Milestones button located at the bottom of the record
- 6. To edit multiple
  Milestones please
  select multiple
  Milestones on the main
  Milestone Application
  screen

- a. Please click the Multi Edit button
- b. This will open a pop-up where you can now add the dates to multiple milestones
- 8. If you want to Copy one date across the same column through multiple

  Milestones, enter the Date in one of the Milestones and then click on Copy to