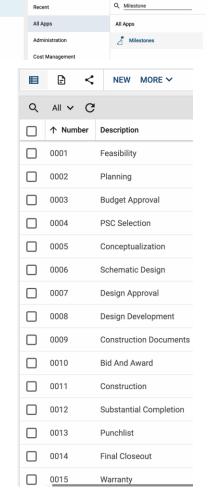

3. Once in the Milestone Application you will see a list of 15 Milestones that have already been created

- 4. If New Milestones need to be added please click on the New button located at the Top
- 5. You can now enter the description along with the dates
- 6. In the References section, to add a document that currently exists within the project, click the Add Kahua Doc button.
- 7. To add a document that does not exist within the project, click the Upload button.
- 8. Once done click on the Save/Close button